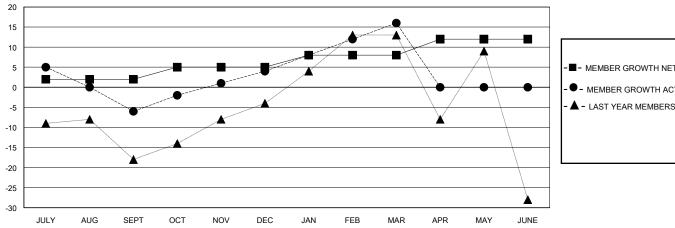

### GOALS AND ACTUAL MEMBERS CUMULATIVE

| - <b>II</b> - ME | MBER | GROWTH | NET | GOAL |
|------------------|------|--------|-----|------|
|------------------|------|--------|-----|------|

- MEMBER GROWTH ACTUAL

▲ - LAST YEAR MEMBERSHIP ACTUAL

|   | DROPPED CLUBS: 1 |    |
|---|------------------|----|
| • | DROPPED MEMBERS  |    |
|   | DECEASED         | 13 |
|   | CLUB CANCELLED   | 0  |
|   | OTHER            | 28 |
|   | TOTAL            | 41 |